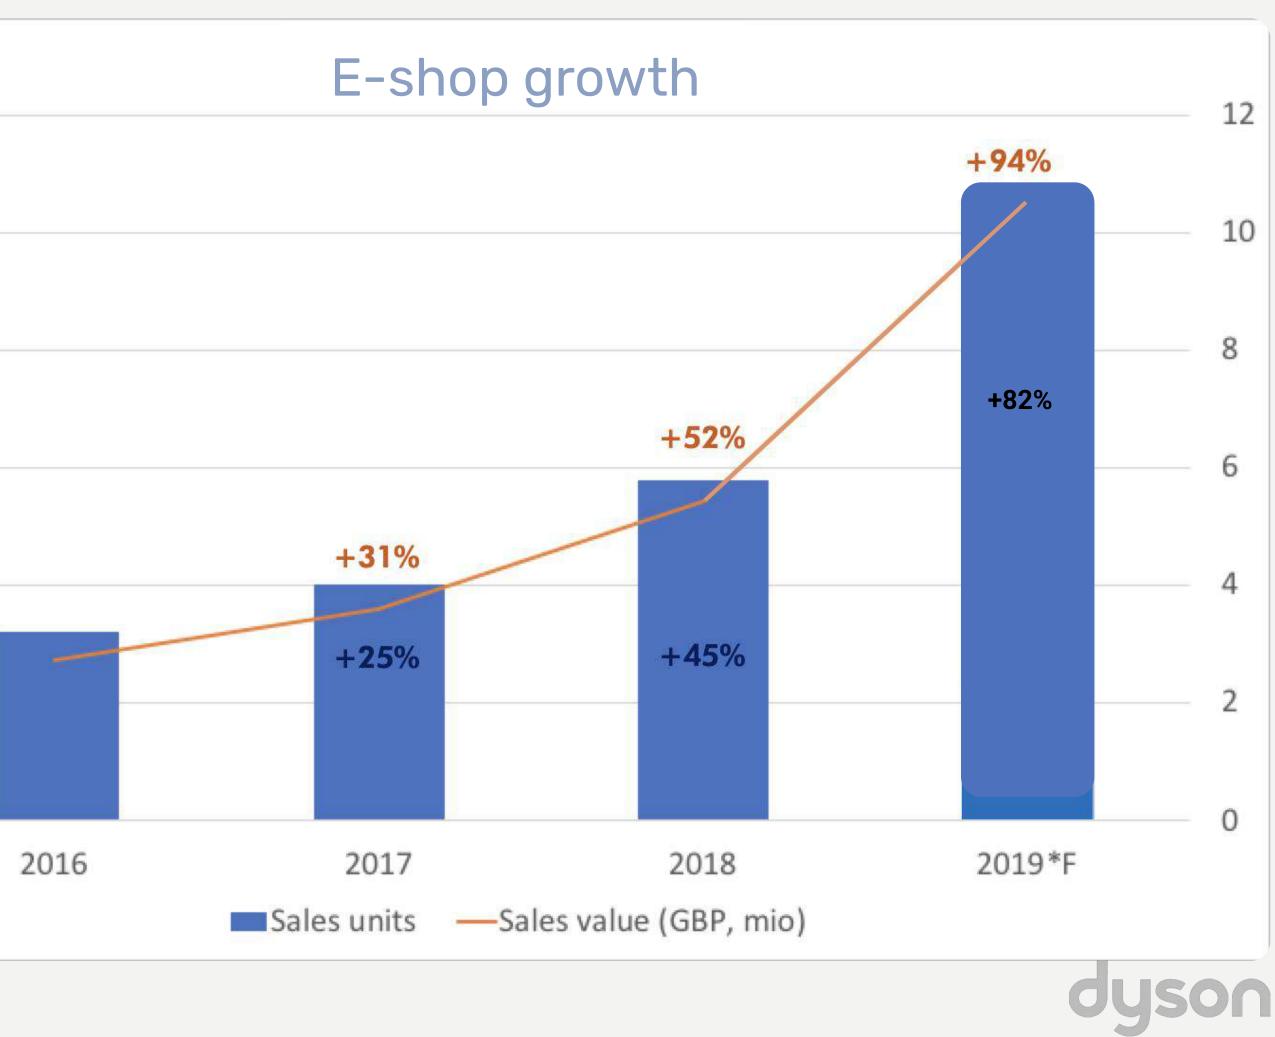

|                         |







# EMAIL MARKETING dyson



Yous we visualisate past correctations or massage? Vol Tamail an Rosa



Acheter maintenant

e

Payez en 4 fois sans frais Vous pouvez répartir le coût d'acquisition de votre appareil Dyson sur plusieurs mols si vous achetez sur Dyson.fr.



dyson v11 L'aspiration la plus puissante de tous les aspirateurs sans fil en utilisation.\* Adapte automatiquement la puissance à tous les types de sols (en mode Auto avec la brosse High Torque). Un écran LCO permet de suivre les performances et l'autonomie en temps réel. Jusqu'à 60 minutes d'autonomie (en mode Eco)

En savoir plus

Ventile de l'air purifié, Pas de l'air pollué.

De l'air purifié pour vous ventiler grâce à notre demière technologie de projection d'air Core Flow<sup>TH</sup>

Testé scientifiquement par l'Ins