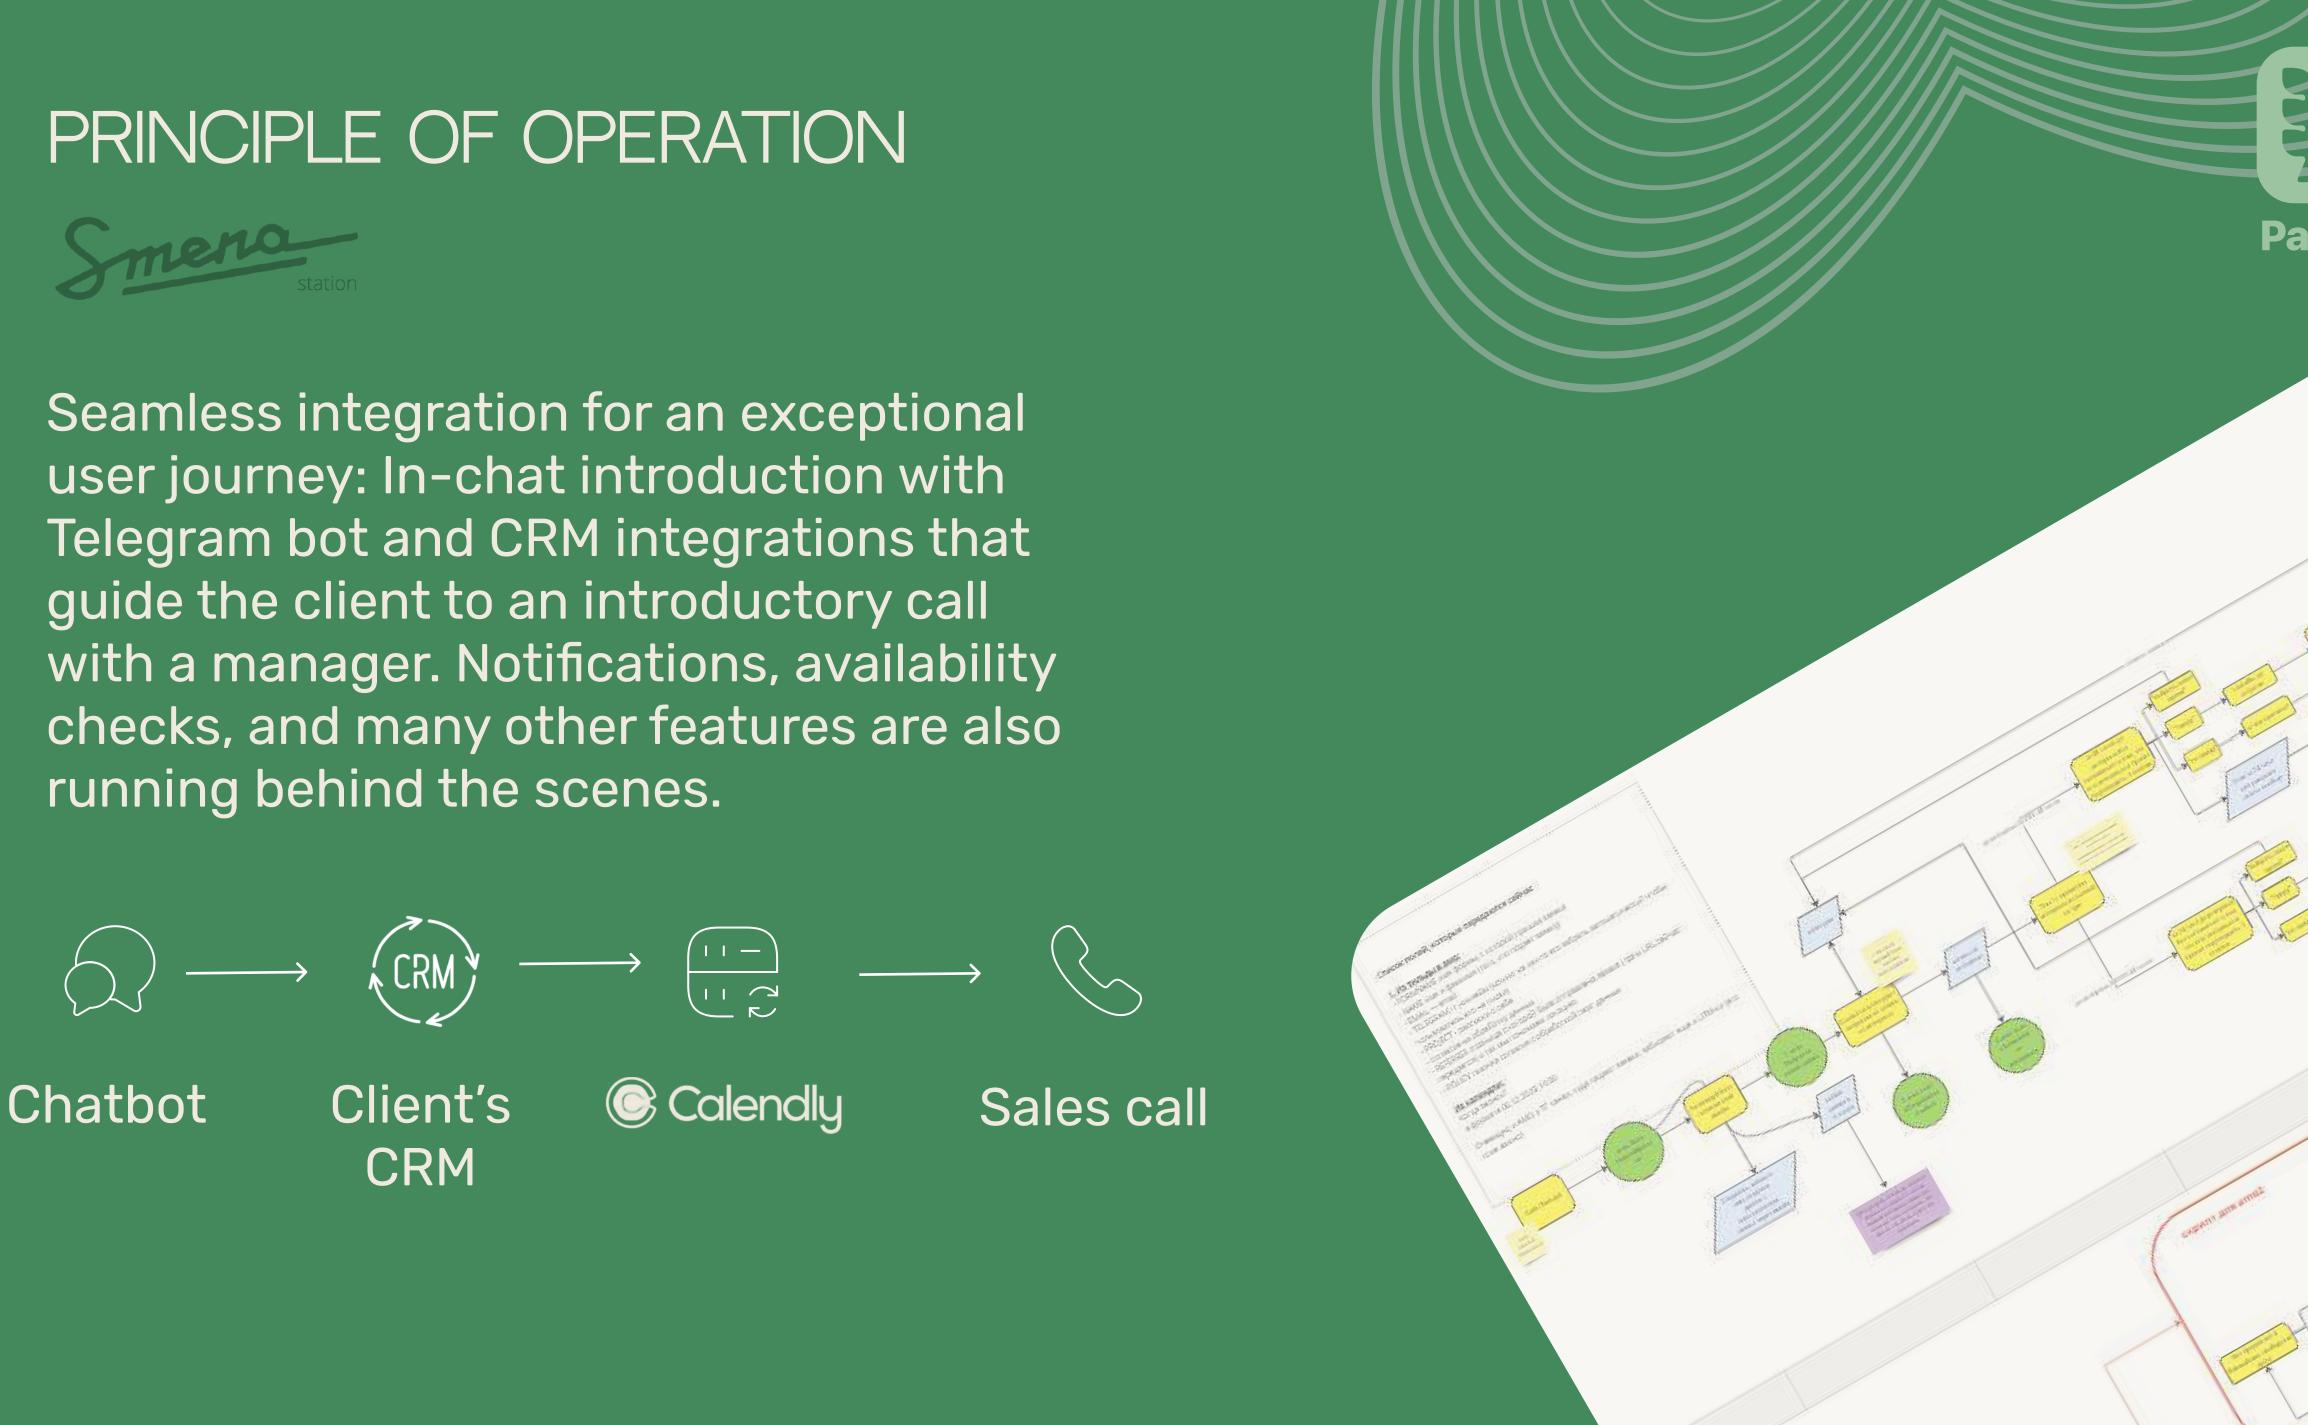

Chatbot development

Smena Station offers a new standard of living and productivity for remote workers. They create hubs around the world for digital nomads and remote workers.

To optimize communications with clients, we have developed a chatbot for their clients.

# CHAT-BOT FOR A TRAVEL COMPANY

CRM, Website, Telegram API, and Calendly integrations work together with Make.com automations. We mapped every step of the old user journey, and our developers then integrated and connected the chatbot with the company's website. We also developed several new custom features, including the ability to choose the date and time for calls and the option to reschedule them directly from the chatbot.