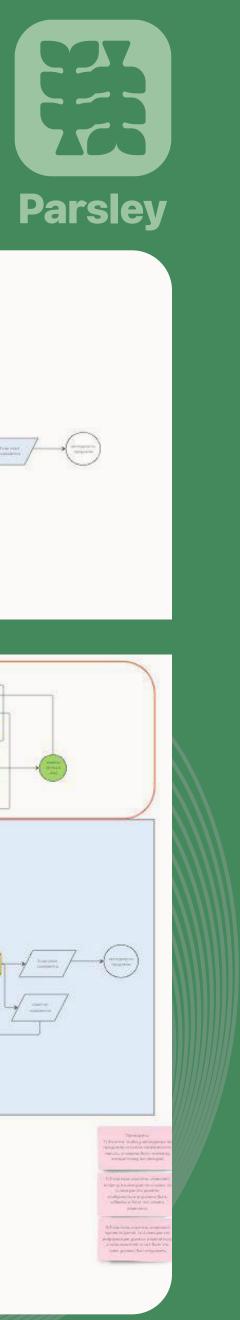

# CHAT-BOT FOR A TRAVEL COMPANY

CRM, Website, Telegram API, and Calendly integrations work together with Make.com automations. We mapped every step of the old user journey, and our developers then integrated and connected the chatbot with the company's website. We also developed several new custom features, including the ability to choose the date and time for calls and the option to reschedule them directly from the chatbot.