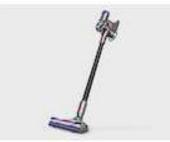

# EMAIL MARKETING dyson

Yous we visualisate past correctations or massage? Vol Tamail an Rosa

Acheter maintenant

e

Payez en 4 fois sans frais Vous pouvez répartir le coût d'acquisition de votre appareil Dyson sur plusieurs mols si vous achetez sur Dyson.fr.

dyson v11 L'aspiration la plus puissante de tous les aspirateurs sans fil en utilisation.\* Adapte automatiquement la puissance à tous les types de sols (en mode Auto avec la brosse High Torque). Un écran LCO permet de suivre les performances et l'autonomie en temps réel. Jusqu'à 60 minutes d'autonomie (en mode Eco)