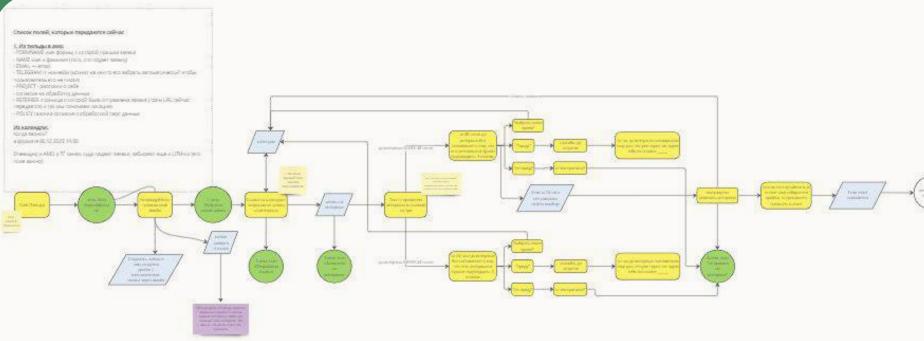

# CHAT-BOT FOR A TRAVEL COMPANY

CRM, Website, Telegram API, and Calendly integrations work together with Make.com automations. We mapped every step of the old user journey, and our developers then integrated and connected the chatbot with the company's website. We also developed several new custom features, including the ability to choose the date and time for calls and the option to reschedule them directly from the chatbot.