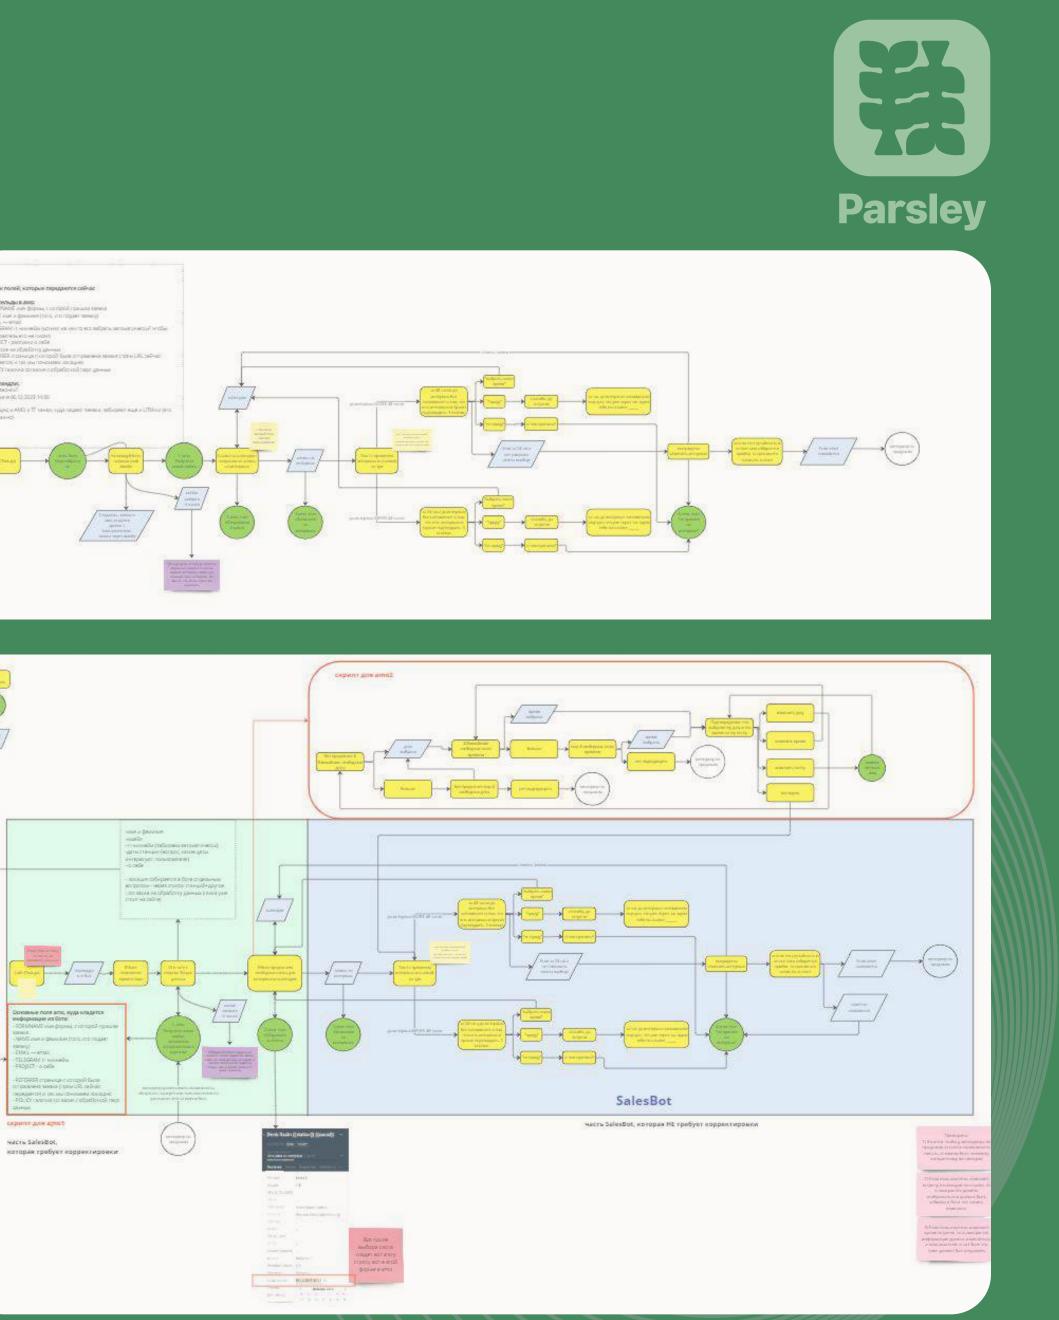

# CHAT-BOT FOR A TRAVEL COMPANY

CRM, Website, Telegram API, and Calendly integrations work together with Make.com automations. We mapped every step of the old user journey, and our developers then integrated and connected the chatbot with the company's website. We also developed several new custom features, including the ability to choose the date and time for calls and the option to reschedule them directly from the chatbot.