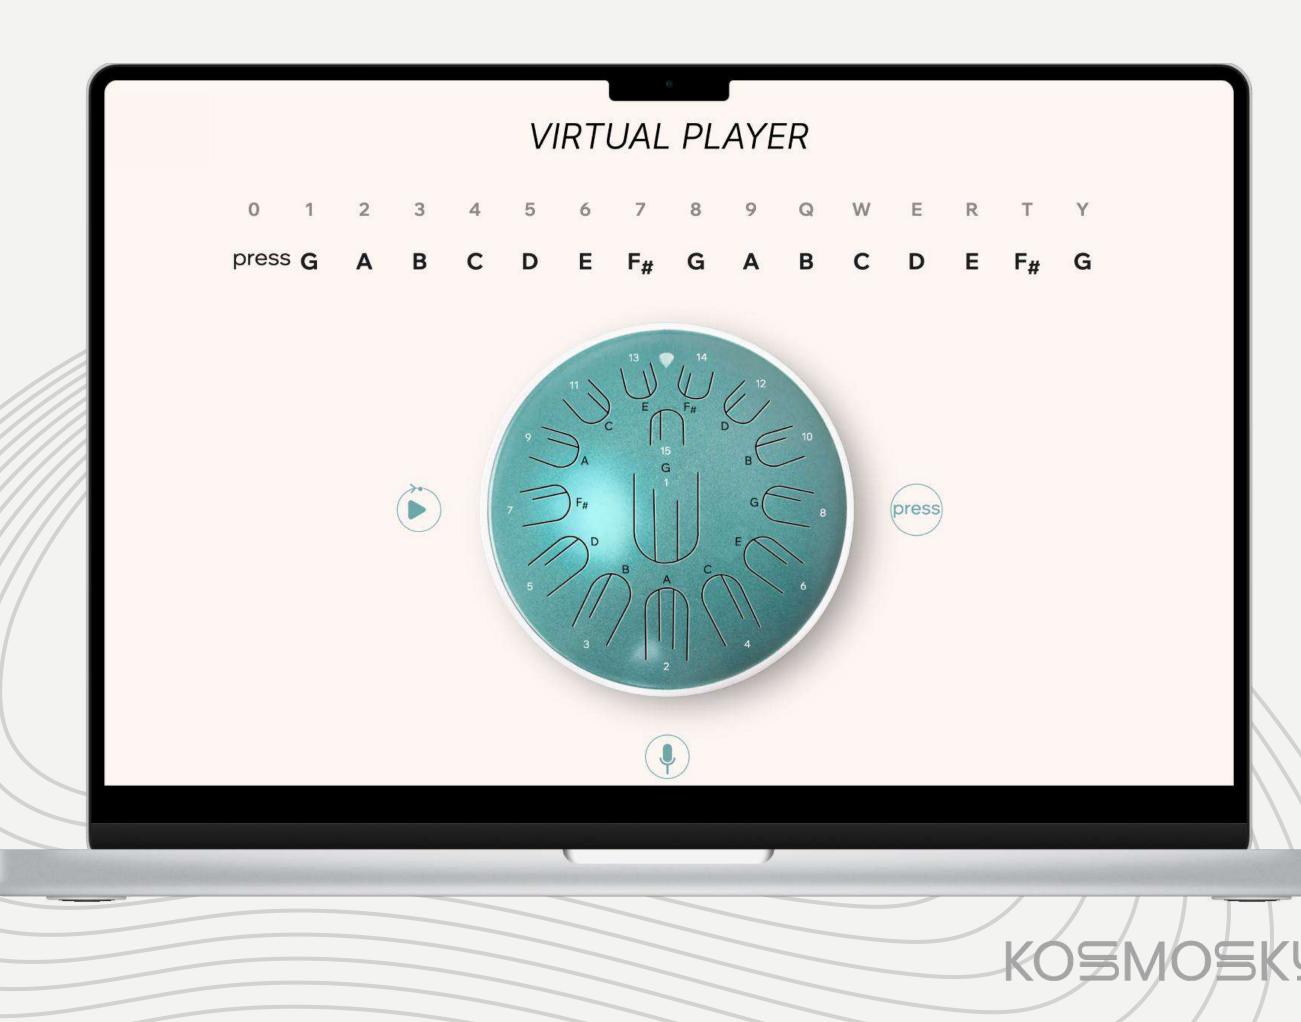

# ADAPTATION FOR MOBILE VERSION KOSMOSKY

To develop a web app for interactive gaming on the pantam player, with capabilities to compose and record compositions, as well as conduct contests and training.

The web app delivers a music player interface enabling users to compose, save, and playback music compositions, aligned with the client's specifications and design preferences. It seamlessly integrates with WordPress, providing the flexibility to be positioned anywhere on the existing website or on a dedicated page.