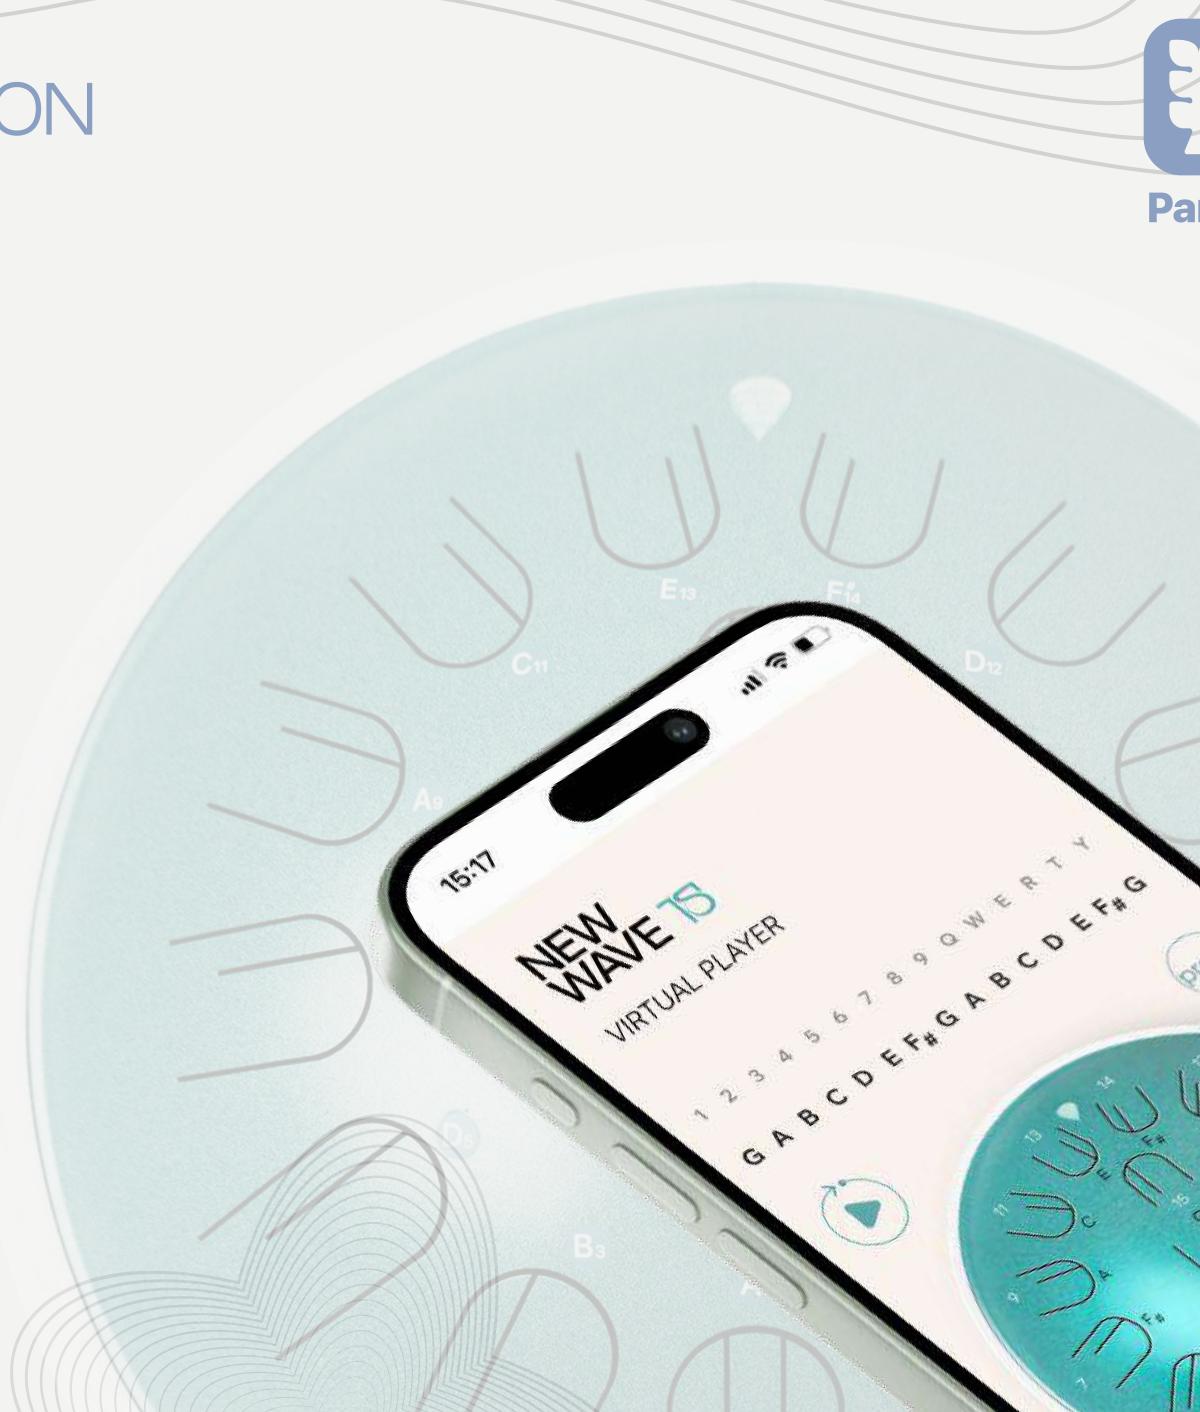

# ADAPTATION FOR MOBILE VERSION KOSMOSKY

To develop a web app for interactive gaming on the pantam player, with capabilities to compose and record compositions, as well as conduct contests and training.

The web app delivers a music player interface enabling users to compose, save, and playback music compositions, aligned with the client's specifications and design preferences. It seamlessly integrates with WordPress, providing the flexibility to be positioned anywhere on the existing website or on a dedicated page.