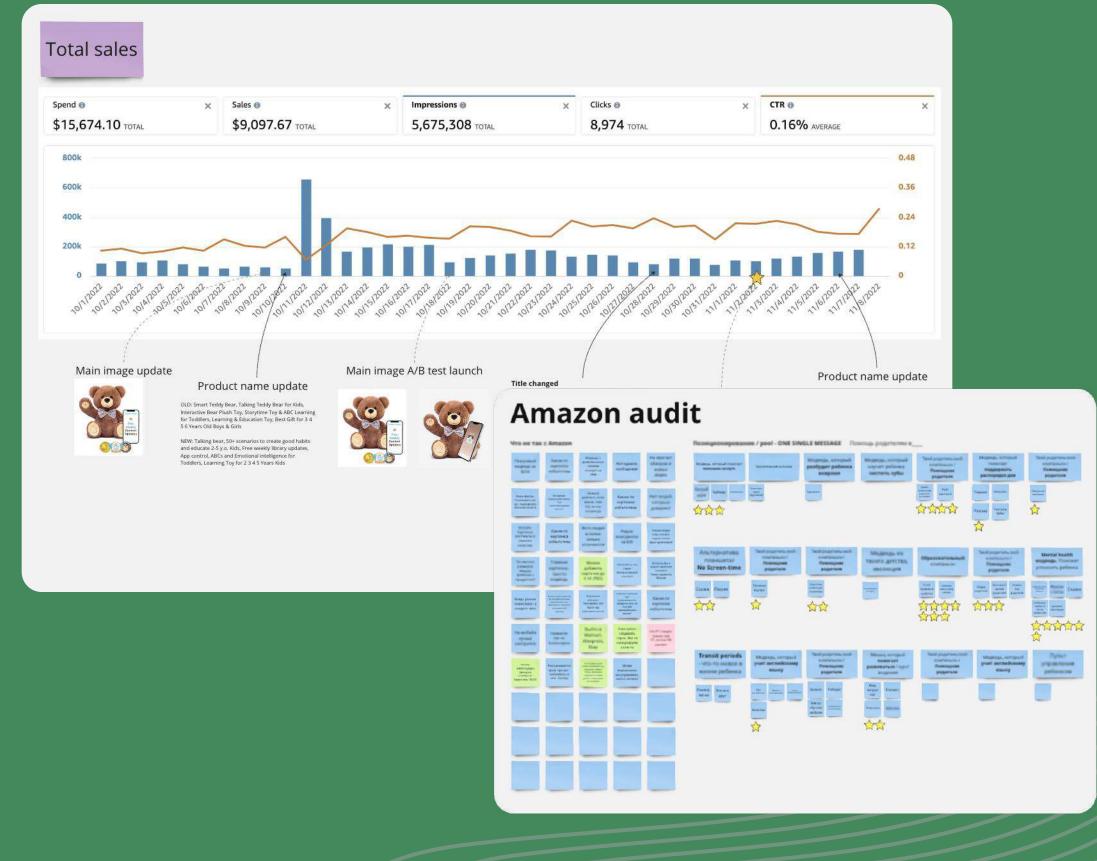

# AMAZON SALES ANALYSIS & STRATEGY amazon

## Mobile first

### **Comprehensive analytics**

## A/B testing

| Metric                 |            | Version A | Version B | Dif  |
|------------------------|------------|-----------|-----------|------|
| Main Image             |            |           | <b>%</b>  |      |
| Units Per Unique Visit | tor(j      | 0         | 0         | + 0  |
| Conversion             | <b>(</b> ) | 0.00418%  | 0.00313%  | + 0  |
| Units Sold             | <b>(</b> ) | 4         | 3         | + 1  |
| Units Sold From Sear   | ch 🛈       | 4         | 1         | + 3  |
| Sales                  | í          | \$800     | \$600     | + \$ |
| Sales From Search      | í          | \$800     | \$200     | + \$ |
| Sample Size            | (j)        | 95,731    | 95,802    | - 7  |